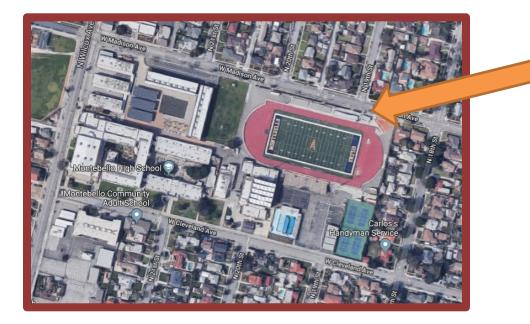

## MONTEBELLO VS. SCHURR HIGH SCHOOL @MHS FRIDAY, OCTOBER 22, 2021 GATES OPEN: 5:45PM GAME STARTS: 7:00PM

**Directions from SHS**: Head South on Wilcox Ave. Make a left onto Madison Ave. Entrance for SHS is at the corner of Madison and 19<sup>th</sup> St.

## **Entrance for SHS**